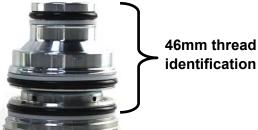

# FFH Series Cartridge M46\*1.5

| Body Size | Thread  | Female     | Male       | D    | d       | Hight  |
|-----------|---------|------------|------------|------|---------|--------|
| 1/2       | M46*1.5 | FFHF-08M46 | FFHM-08M46 | 38mm | 24.5 mm | 102 mm |