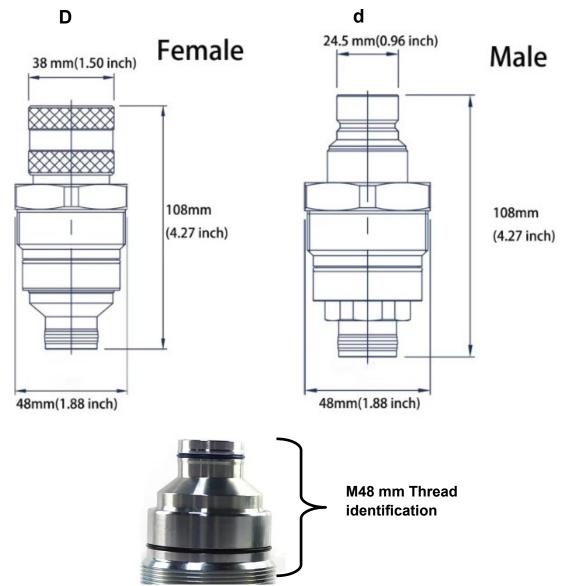

# FFH Series Cartridge M48\*1.5

| Body Size | Thread  | Female     | Male       | D     | d       | Hight  |
|-----------|---------|------------|------------|-------|---------|--------|
| 1/2       | M48*1.5 | FFHF-08M48 | FFHM-08M48 | 38mm  | 24.5 mm | 108 mm |
| 3/4       | M48*1.5 | FFHF-12M48 | FFHM-12M48 | 48 mm | 30 mm   | 108 mm |