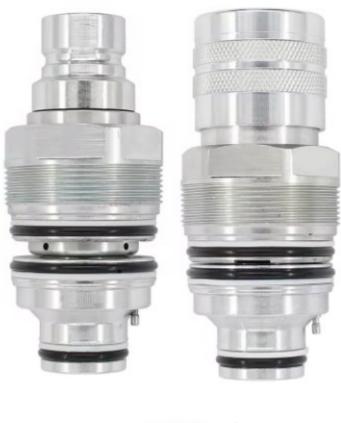

## Construction

- Carbon steel with trivalent plating
- Seals Nitril Buna-N
- Back up Teflon
- Internal Springs 302 Stainless Steel
- Series Interchange ISO 16028